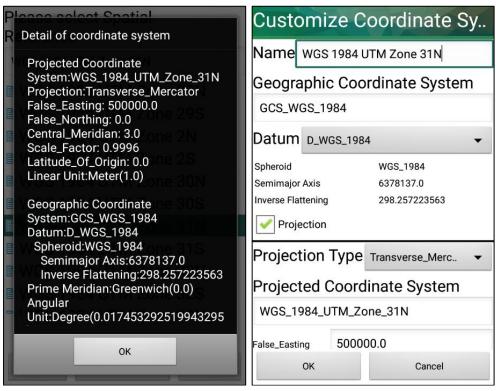

## **Customize Coordinate System**

- User can check and edit coordinate system.
- Self-define a new coordinate system.
- Change projection setting and parameters.

#### Supergeo Technologies Inc.

staff@supergeotek.com | www.supergeotek.com

X SuperSurv makes coordinate data read and adjustment easily in local coordinate system.

X Input parameters

staff@supergeotek.com | www.supergeotek.com