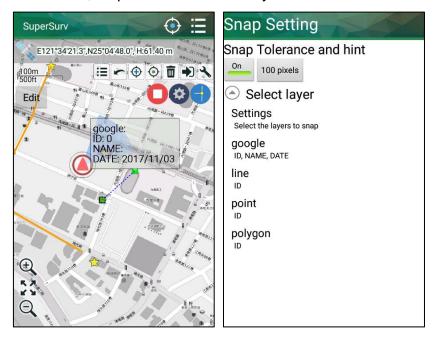

# **Snap**

- When edit features, users can use snap to edit vertex easier than before.
- Provide hint text, help users can check layer and feature at the same time.

X Snap, new function, makes users edit vertex rapidly with mobile device.