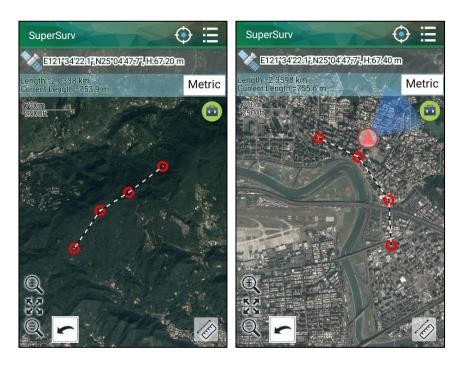

### **Measurement**

■ Modify the style line, help users to recognize in dark or light base map.

X Snap makes users edit vertex rapidly even with mobile device.