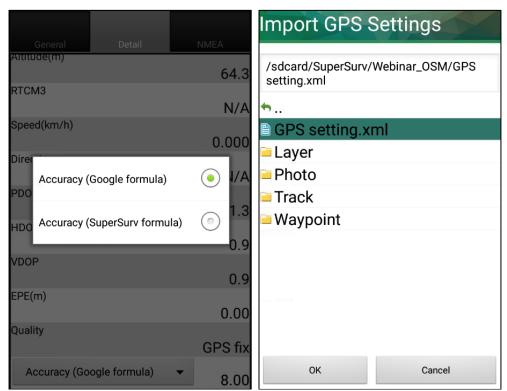

#### **Position Information**

- When using GNSS service to get higher position, SuperSurv Provides a professional formula for you to check the accuracy. In response to a more multiple service, SuperSurv add another formula which comes from Google api. It also allows users to switch over.
- Adjust GPS status bar, the base map can be watched clearly with the coordinates and information accuracy.
- Import and export GPS settings can help users to save parameters with ease. Including Ntrip account and password, it can record every setting in setting page. So that, survey group can load file and do survey directly.

X Assist users to check detailed position information easily