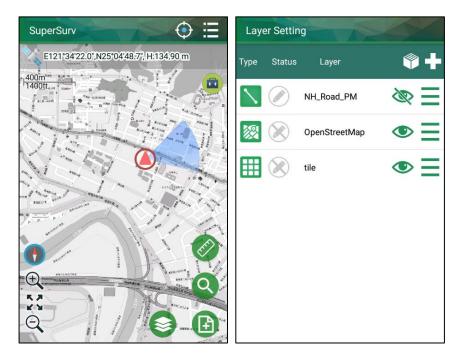

By design adjustments of SuperSurv, positioning coordinates or layer status can be more
clearly recognized.