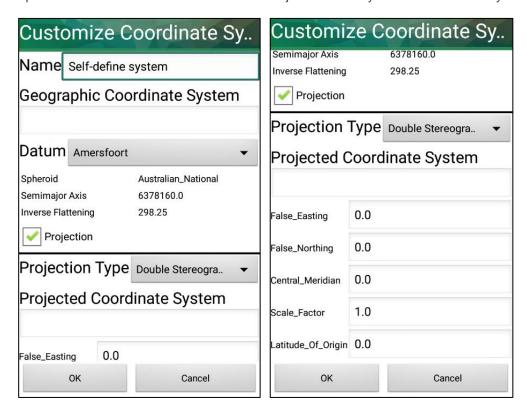

## **Customize Coordinate System**

- User can check and edit coordinate system.
- Self-define a new coordinate system.
- Change projection setting and parameters.

#### Supergeo Technologies Inc.

staff@supergeotek.com | www.supergeotek.com

X SuperSurv makes coordinate data read and adjustment easily in local coordinate system.

X Input parameters

staff@supergeotek.com | www.supergeotek.com